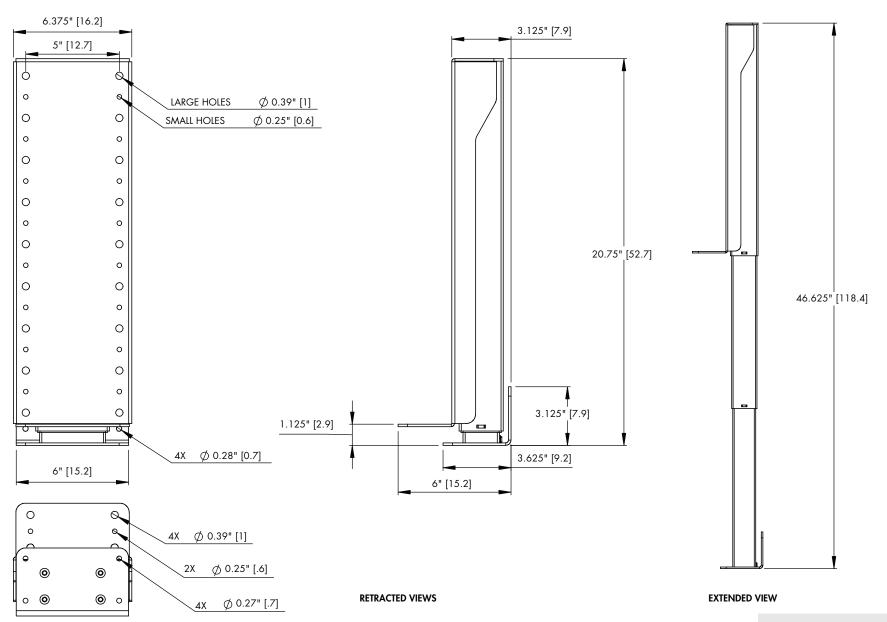

WEIGHT CAPACITY: 250 LBS [113.4 KG]

MAX TRAVEL (EXTENSION): 26" [66]

MAX BOX DIMENSIONS (W X H X D) : 72" X 25.75" X 30" [182.88 X 65.4 X 76.2] BOX HEIGHT + LID THICKNESS CANNOT EXCEED 25.75" [65.4]

LIFT SYSTEM HEIGHT: 20.75" [52.7]





## NOTES:

- 1. THE CABINET BOX SHOWN IN THE DIAGRAM IS FOR REFERENCE ONLY AND IS NOT PROVIDED WITH THE LIFT SYSTEM
- 2. VERTICAL STABILIZERS ARE REQUIRED FOR THIS INSTALLATION, TO ENSURE MINIMAL DEFLECTION AND IDEAL PERFORMANCE
- 3. BOX CAN BE ANY SHAPE, AS LONG AS THE MAXIMUM BOX DIMENSIONS ARE NOT EXCEEDED
- 4. TAPERED PINS ALLOW LID TO FLOAT WITH THE USE OF LIP OR LID CATCH
- 5. LID MUST BE REMOVABLE / "FLOATING" FOR WARRANTY, RELIABILITY AND SAFETY. COLLISION DETECTION SYSTEM IS EXTREMELY SENSITIVE



## MODEL AL-250 DIAGRAM MECHANISM DIMENSIONS