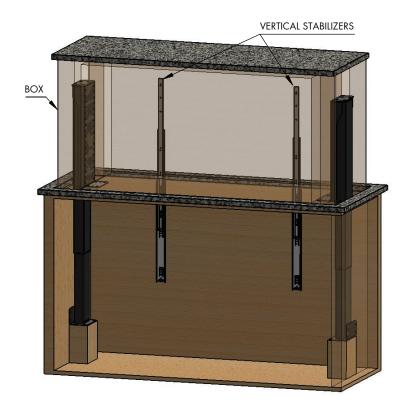

## MODEL AL-250 DIAGRAM SPECIFICATIONS

## **SPECIFICATIONS** (CENTIMETERS ARE REPRESENTED BY [])

MAX WEIGHT CAPACITY: 250 LBS [113.4 KG]

MAX TRAVEL (EXTENSION): 26" [66]

MAX BOX DIMENSIONS (W X H X D) : 72" X 25.75" X 30" [182.88 X 65.4 X 76.2] BOX HEIGHT + LID THICKNESS CANNOT EXCEED 25.75" [65.4]

## NOTES:

- 1. THE CABINET BOX SHOWN IN THE DIAGRAM IS FOR REFERENCE ONLY AND IS NOT PROVIDED WITH THE LIFT SYSTEM
- 2. VERTICAL STABILIZERS ARE REQUIRED FOR THIS INSTALLATION, TO ENSURE MINIMAL DEFLECTION AND IDEAL PERFORMANCE
- 3. BOX CAN BE ANY SHAPE, AS LONG AS THE MAXIMUM BOX DIMENSIONS ARE NOT EXCEEDED
- 4. TAPERED PINS ALLOW LID TO FLOAT WITH THE USE OF LIP OR LID CATCH
- 5. LID MUST BE REMOVABLE / "FLOATING" FOR WARRANTY, RELIABILITY AND SAFETY. COLLISION DETECTION SYSTEM IS EXTREMELY SENSITIVE