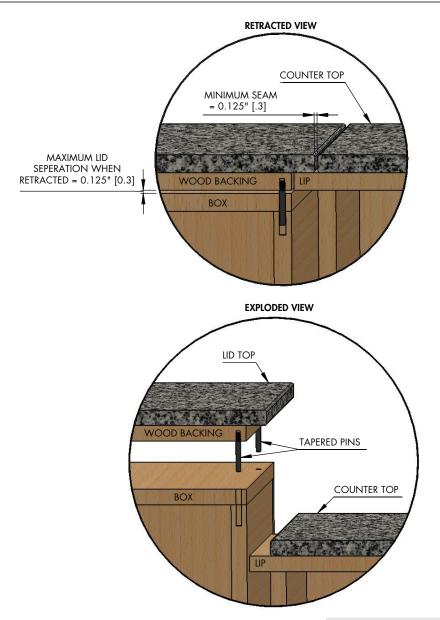

## NOTES:

- 1. THE CABINET BOX SHOWN IN THE DIAGRAM IS FOR REFERENCE ONLY AND IS NOT PROVIDED WITH THE LIFT SYSTEM
- 2. VERTICAL STABILIZERS ARE REQUIRED FOR THIS INSTALLATION, TO ENSURE MINIMAL DEFLECTION AND IDEAL PERFORMANCE
- 3. BOX CAN BE ANY SHAPE, AS LONG AS THE MAXIMUM BOX DIMENSIONS ARE NOT EXCEEDED
- 4. TAPERED PINS ALLOW LID TO FLOAT WITH THE USE OF LIP OR LID CATCH
- 5. LID MUST BE REMOVABLE / "FLOATING" FOR WARRANTY, RELIABILITY AND SAFETY. COLLISION DETECTION SYSTEM IS EXTREMELY SENSITIVE